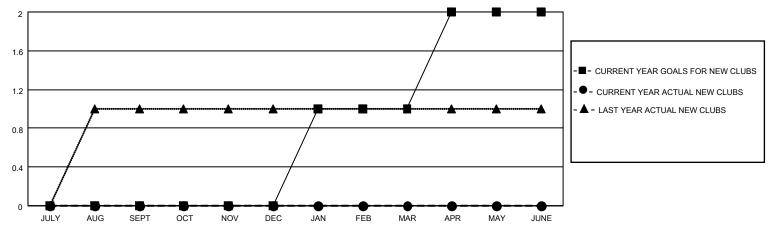

## District 20 S

| Clubs         |               |             |               | Members               |                        |                         |                                                    |  |
|---------------|---------------|-------------|---------------|-----------------------|------------------------|-------------------------|----------------------------------------------------|--|
|               | RESULTS FOR   | R 2020-2021 |               | RESULTS FOR 2020-2021 |                        |                         |                                                    |  |
| QUARTER       | NEW CLUB GOAL | NEW CLUBS   | DROPPED CLUBS | QUARTER MEME          | BER GROWTH NET<br>GOAL | MEMBER GROWTH<br>ACTUAL | DROPPED<br>MEMBERS ACTUAL<br>(including transfers) |  |
| JULY/AUG/SEPT | 0             | 0           | 0             | JULY/AUG/SEPT         | 0                      | 3                       | 17                                                 |  |
| OCT/NOV/DEC   | 0             | 0           | 0             | OCT/NOV/DEC           | 0                      | 0                       | 0                                                  |  |
| JAN/FEB/MAR   | 1             | 0           | 0             | JAN/FEB/MAR           | 15                     | 0                       | 0                                                  |  |
| APR/MAY/JUNE  | 1             | 0           | 0             | APR/MAY/JUNE          | 20                     | 0                       | 0                                                  |  |

### GOALS AND ACTUAL NEW CLUBS CUMULATIVE