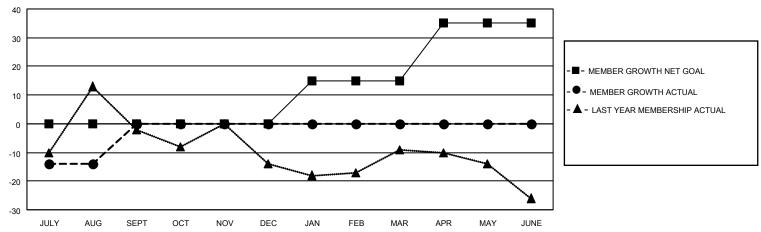

## District 20 S

| Clubs         |               |             |               | Members               |                        |                         |                                                    |  |
|---------------|---------------|-------------|---------------|-----------------------|------------------------|-------------------------|----------------------------------------------------|--|
|               | RESULTS FOR   | R 2020-2021 |               | RESULTS FOR 2020-2021 |                        |                         |                                                    |  |
| QUARTER       | NEW CLUB GOAL | NEW CLUBS   | DROPPED CLUBS | QUARTER MEME          | BER GROWTH NET<br>GOAL | MEMBER GROWTH<br>ACTUAL | DROPPED<br>MEMBERS ACTUAL<br>(including transfers) |  |
| JULY/AUG/SEPT | 0             | 0           | 0             | JULY/AUG/SEPT         | 0                      | 3                       | 17                                                 |  |
| OCT/NOV/DEC   | 0             | 0           | 0             | OCT/NOV/DEC           | 0                      | 0                       | 0                                                  |  |
| JAN/FEB/MAR   | 1             | 0           | 0             | JAN/FEB/MAR           | 15                     | 0                       | 0                                                  |  |
| APR/MAY/JUNE  | 1             | 0           | 0             | APR/MAY/JUNE          | 20                     | 0                       | 0                                                  |  |

### GOALS AND ACTUAL MEMBERS CUMULATIVE

| DROPPED CLUBS: 0 |    | 2 CLUBS OF 45 ADDED 1 OR MORE<br>NEW MEMBERS | GENDER DISTRIBUTION  MALE 905 (69.08%) |               |    |
|------------------|----|----------------------------------------------|----------------------------------------|---------------|----|
| DROPPED MEMBERS  |    |                                              | FEMALE                                 | 405 (30.92%)  |    |
| DECEASED         | 3  | CLICK HERE FOR CUMULATIVE                    | TOTAL FAMILY UNIT MEMBERS              |               | 83 |
| CLUB CANCELLED   | 0  | MEMBERSHIP DATA                              |                                        | 0.000/0000000 | 43 |
| OTHER 14         |    |                                              | FAMILY MEMBERS PAYING HALF DUES        |               | 43 |
| TOTAL            | 17 |                                              |                                        |               |    |